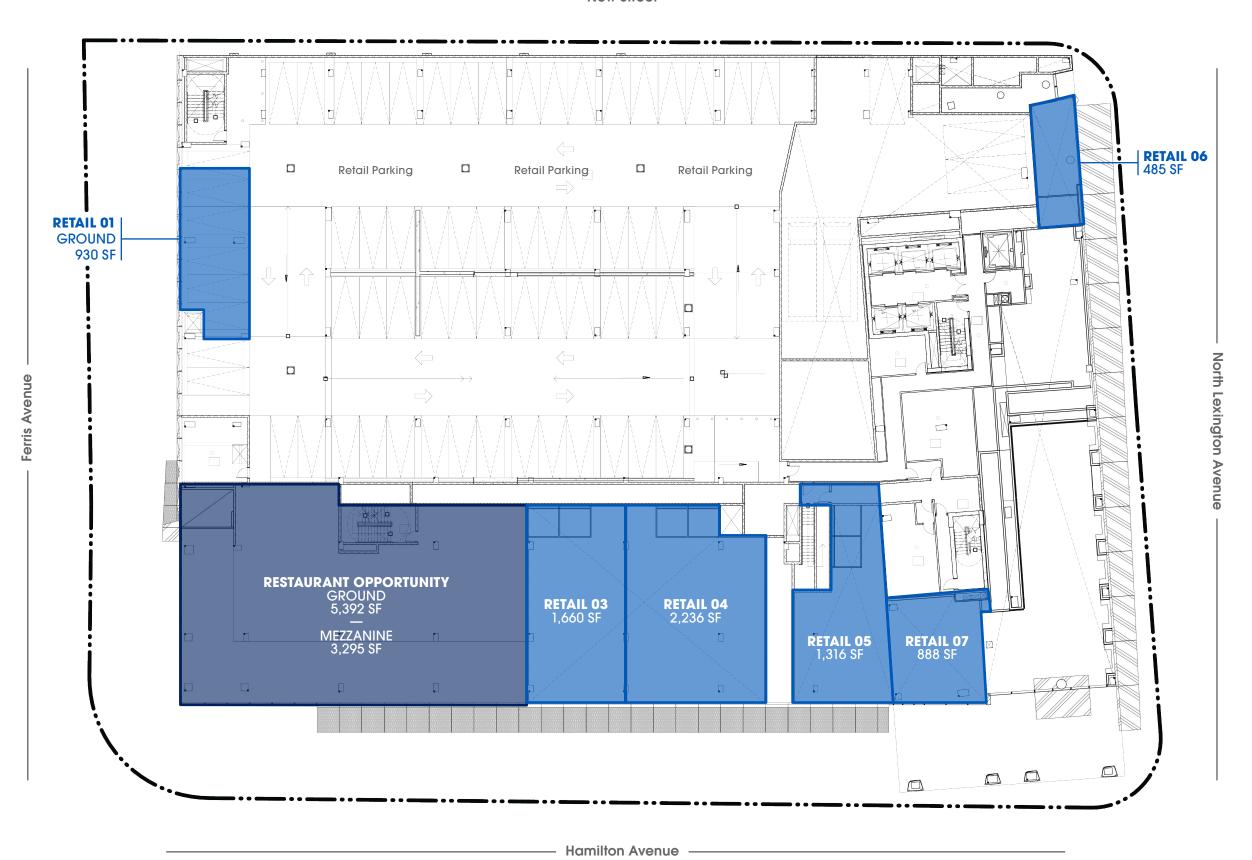

## S I T E D E T A I L S

## SIZE

**TOTAL** 16,202 SF

**RETAIL 01** 930 SF

**RETAIL 03** 1,660 SF\*

**RETAIL 04** 2,236 SF\*

**RETAIL 05** 1,316 SF\*

**RETAIL 06** 485 SF

**RETAIL 07** 888 SF\*

GROUND FLOOR 5,392 SF

MEZZANINE 3,295 SF

\*POTENTIAL FOR SPACE TO BE COMBINED\*