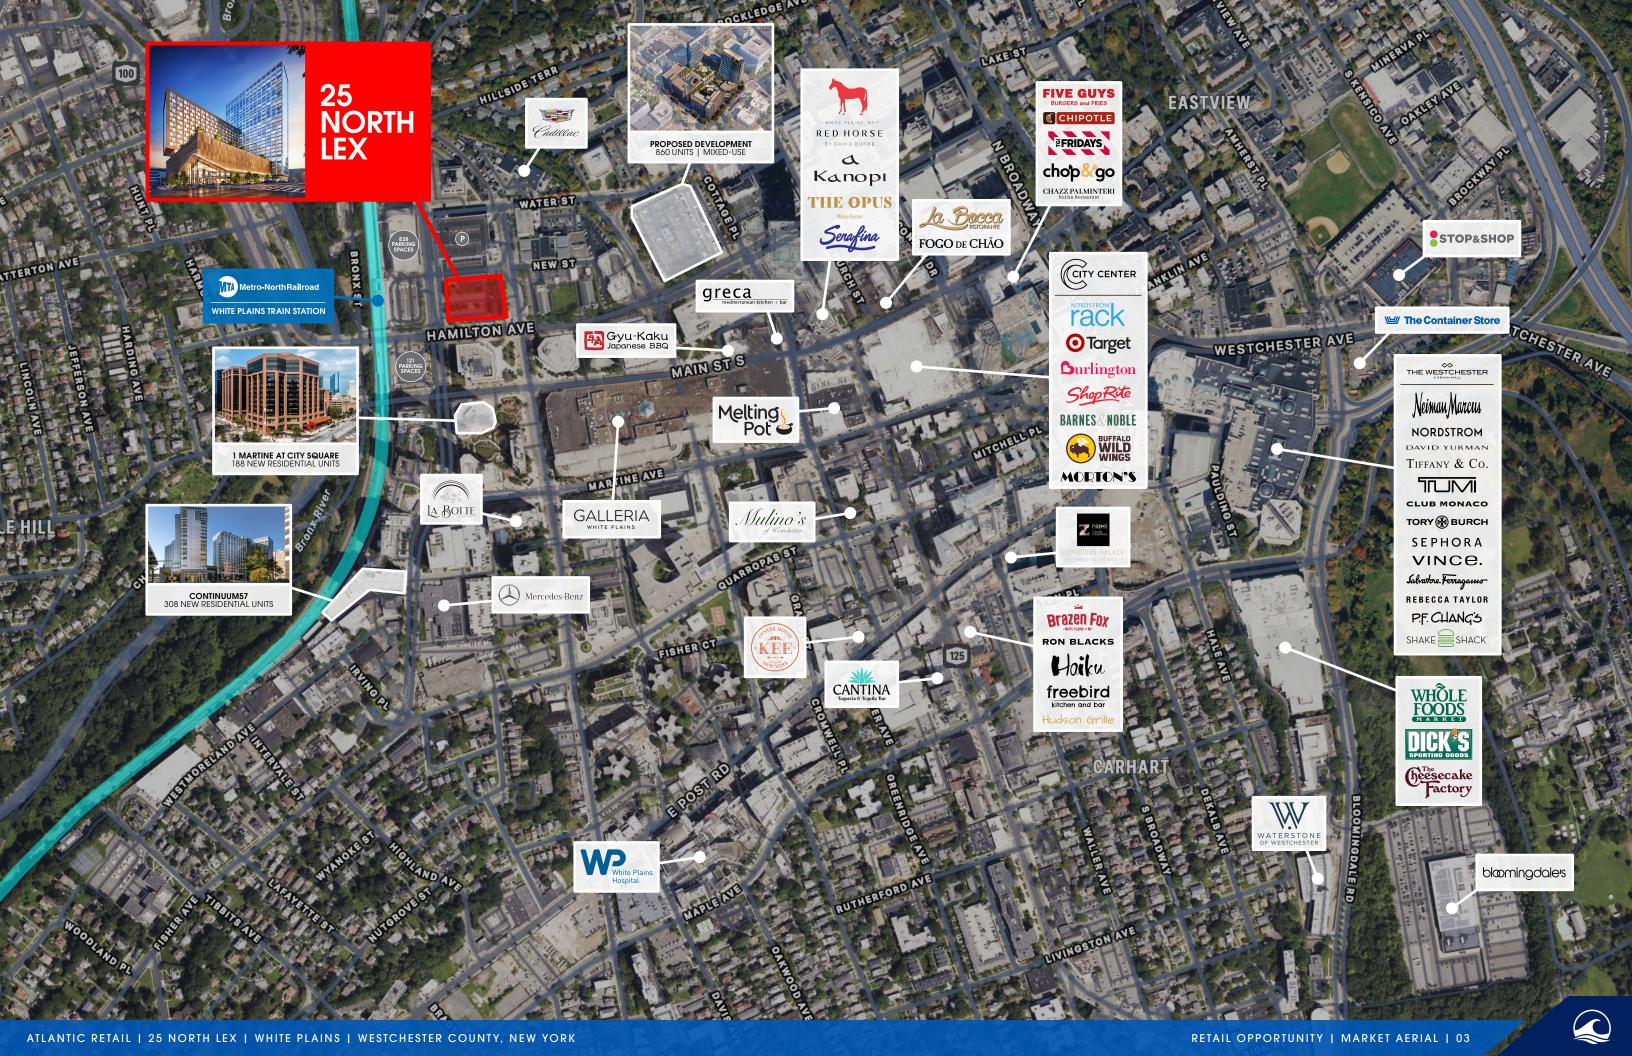

## **DEVELOPMENT**

- HIGH-RISE MIXED-USE TWO TOWER DEVELOPMENT
- 500 UNITS OF LUXURY RENTAL HOUSING
- DEDICATED RETAIL PARKING
- NEXT DOOR TO WHITE PLAINS METRO NORTH TRAIN STATION
- DELIVERY Q2 2024

135 Fifth Avenue | 9th Floor New York, New York 10010 212.687.2400 www.atlanticretailnyc.com **Joe Mastromonaco** 212.687.2400 jmastromonaco@atlanticretail.com Peter Lyons 212.687.2400 plyons@atlanticretail.com Colleen Morrissey
212.687.2400
cmorrissey@atlanticretail.com