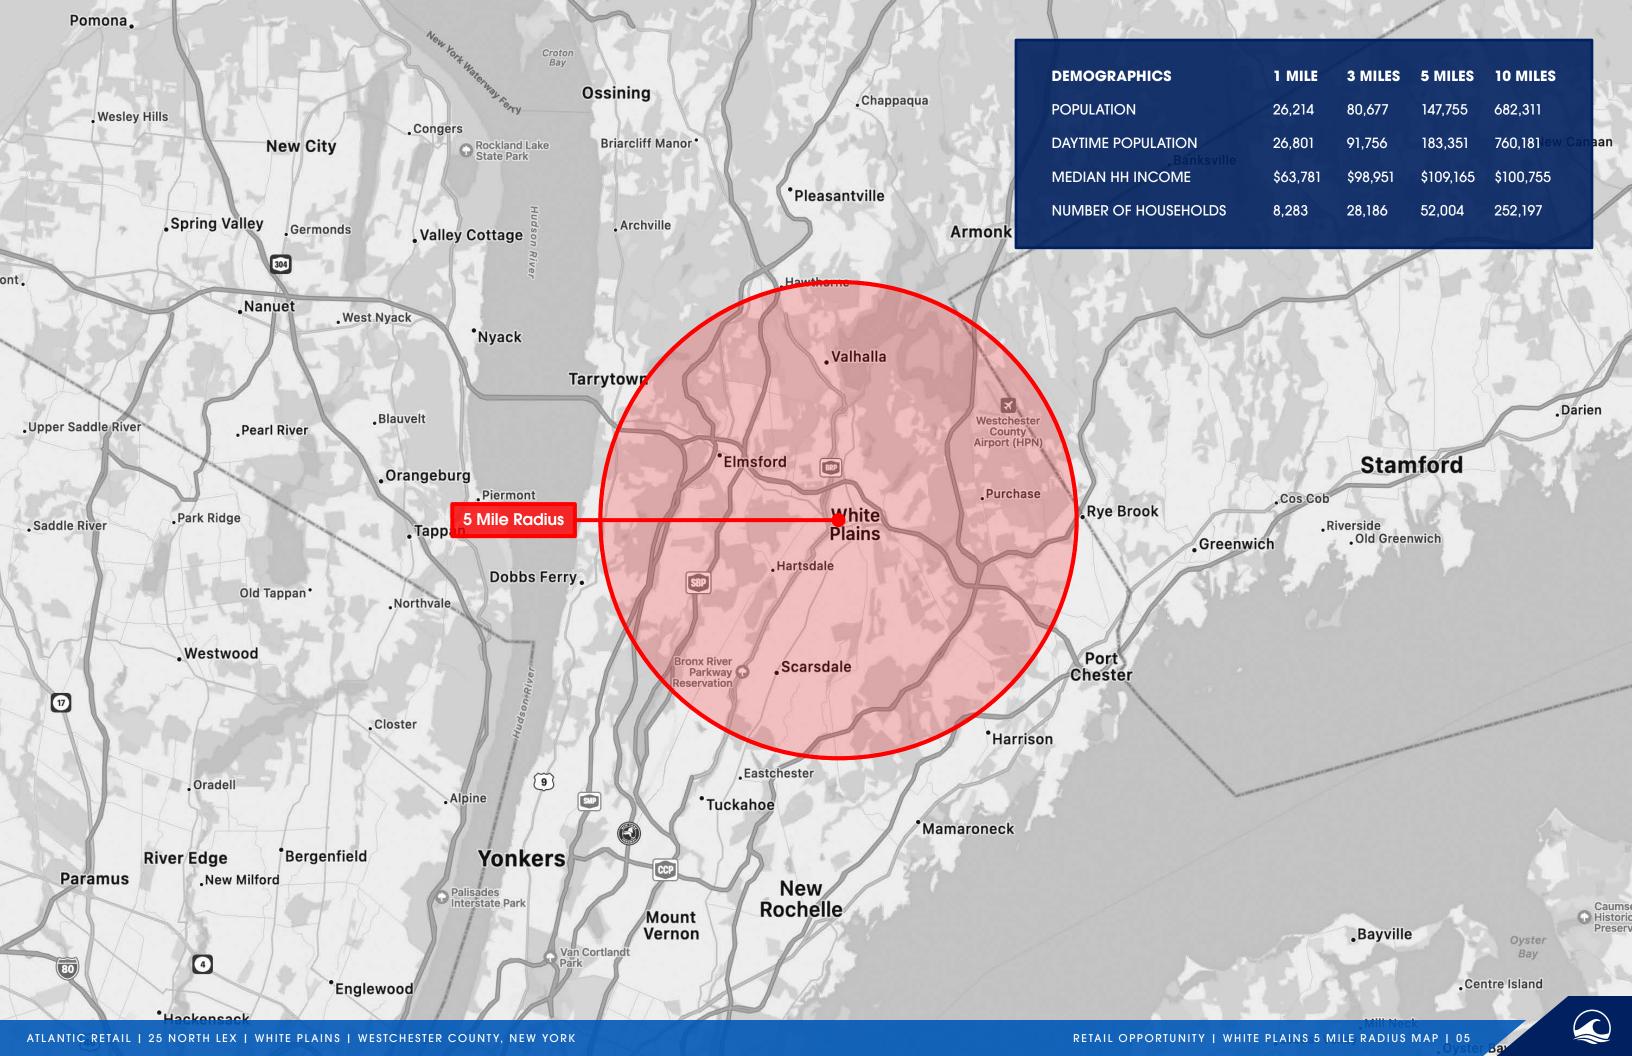

## S I T E D E T A I L S

## SIZE

**TOTAL** 16,202 SF

**RETAIL 01** 930 SF

**RETAIL 03** 1,660 SF\*

**RETAIL 04** 2,236 SF\*

**RETAIL 05** 1,316 SF\*

**RETAIL 06** 485 SF

**RETAIL 07** 888 SF\*

GROUND FLOOR 5,392 SF

MEZZANINE 3,295 SF

\*POTENTIAL FOR SPACE TO BE COMBINED\*

## **DEVELOPMENT**

- HIGH-RISE MIXED-USE TWO TOWER DEVELOPMENT
- 500 UNITS OF LUXURY RENTAL HOUSING
- DEDICATED RETAIL PARKING
- NEXT DOOR TO WHITE PLAINS METRO NORTH TRAIN STATION
- DELIVERY Q2 2024



















135 Fifth Avenue | 9th Floor New York, New York 10010 212.687.2400 www.atlanticretailnyc.com **Joe Mastromonaco** 212.687.2400 jmastromonaco@atlanticretail.com Peter Lyons 212.687.2400 plyons@atlanticretail.com Colleen Morrissey
212.687.2400
cmorrissey@atlanticretail.com