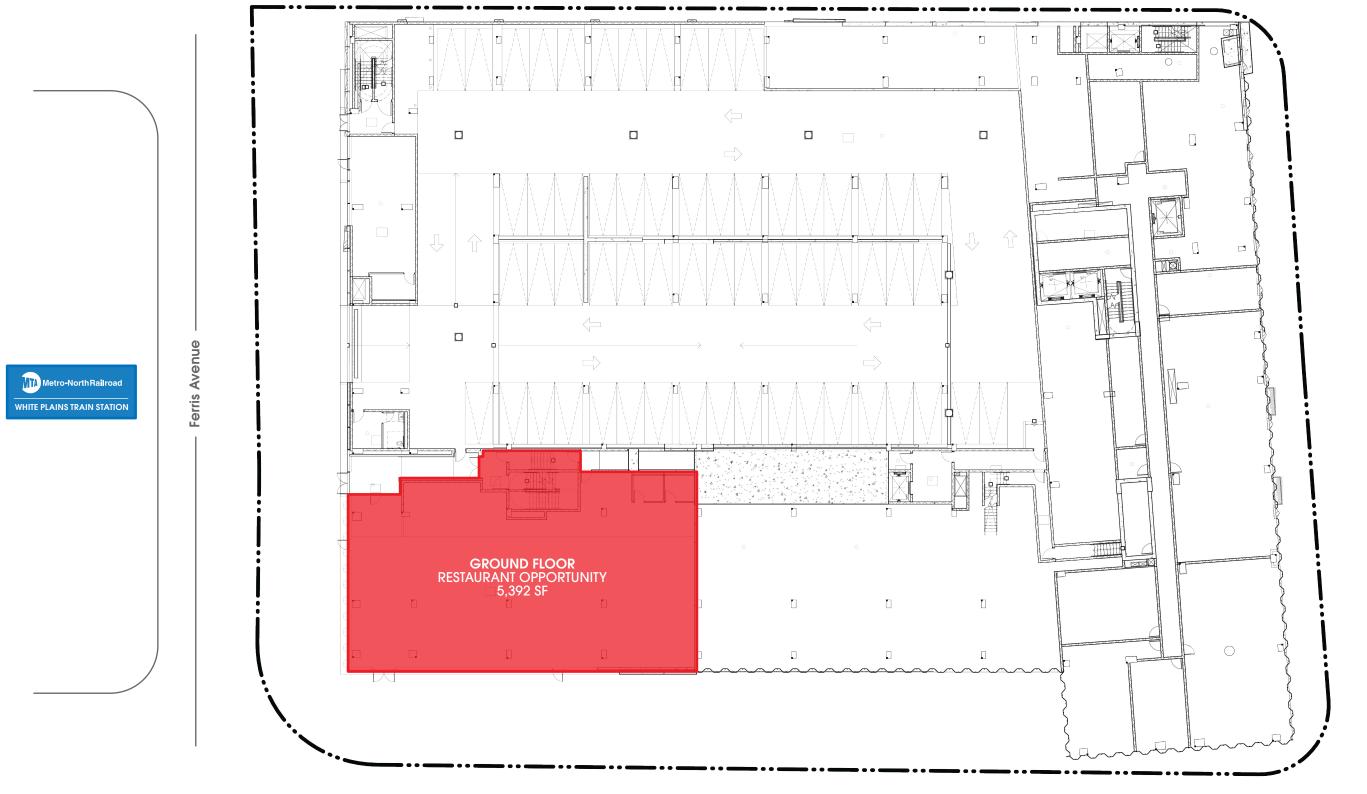

## 5,397 SF GROUND FLOOR | 3,295 SF UPPER LEVEL | OUTDOOR SEATING

# **RESTAURANT OPPORTUNITY**

RESTAURANT OPPORTUNITY | SITE DETAILS | 01

25 North Lex

Hamilton Avenue

25 North Lex

ATLANTIC RETAIL | 25 NORTH LEX | WHITE PLAINS | WESTCHESTER COUNTY, NEW YORK

**GROUND FLOOR INDOOR: 100 SEATS OUTDOOR: 52 SEATS** 

Hamilton Avenue