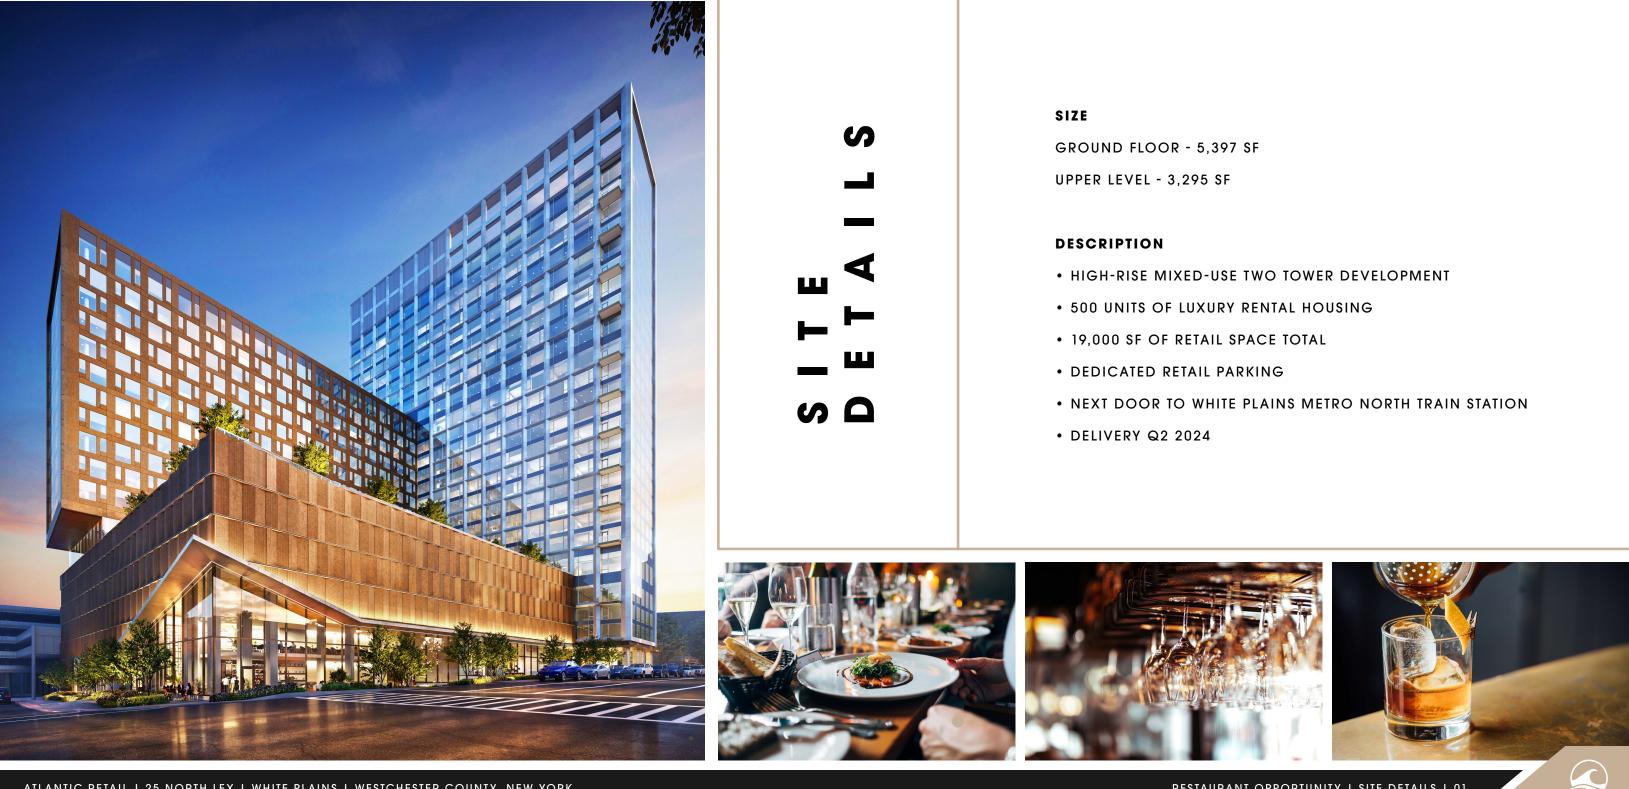

SILVER BIS

TR0

SOUTHWEST CORNER FRONTING FERRIS AVENUE & HAMILTON AVENUE

## WHITE PLAINS | WESTCHESTER COUNTY , NEW YORK

## 5,397 SF GROUND FLOOR | 3,295 SF UPPER LEVEL | OUTDOOR SEATING

# **RESTAURANT OPPORTUNITY**

RESTAURANT OPPORTUNITY | SITE DETAILS | 01

25 North Lex

Hamilton Avenue

25 North Lex

ATLANTIC RETAIL | 25 NORTH LEX | WHITE PLAINS | WESTCHESTER COUNTY, NEW YORK