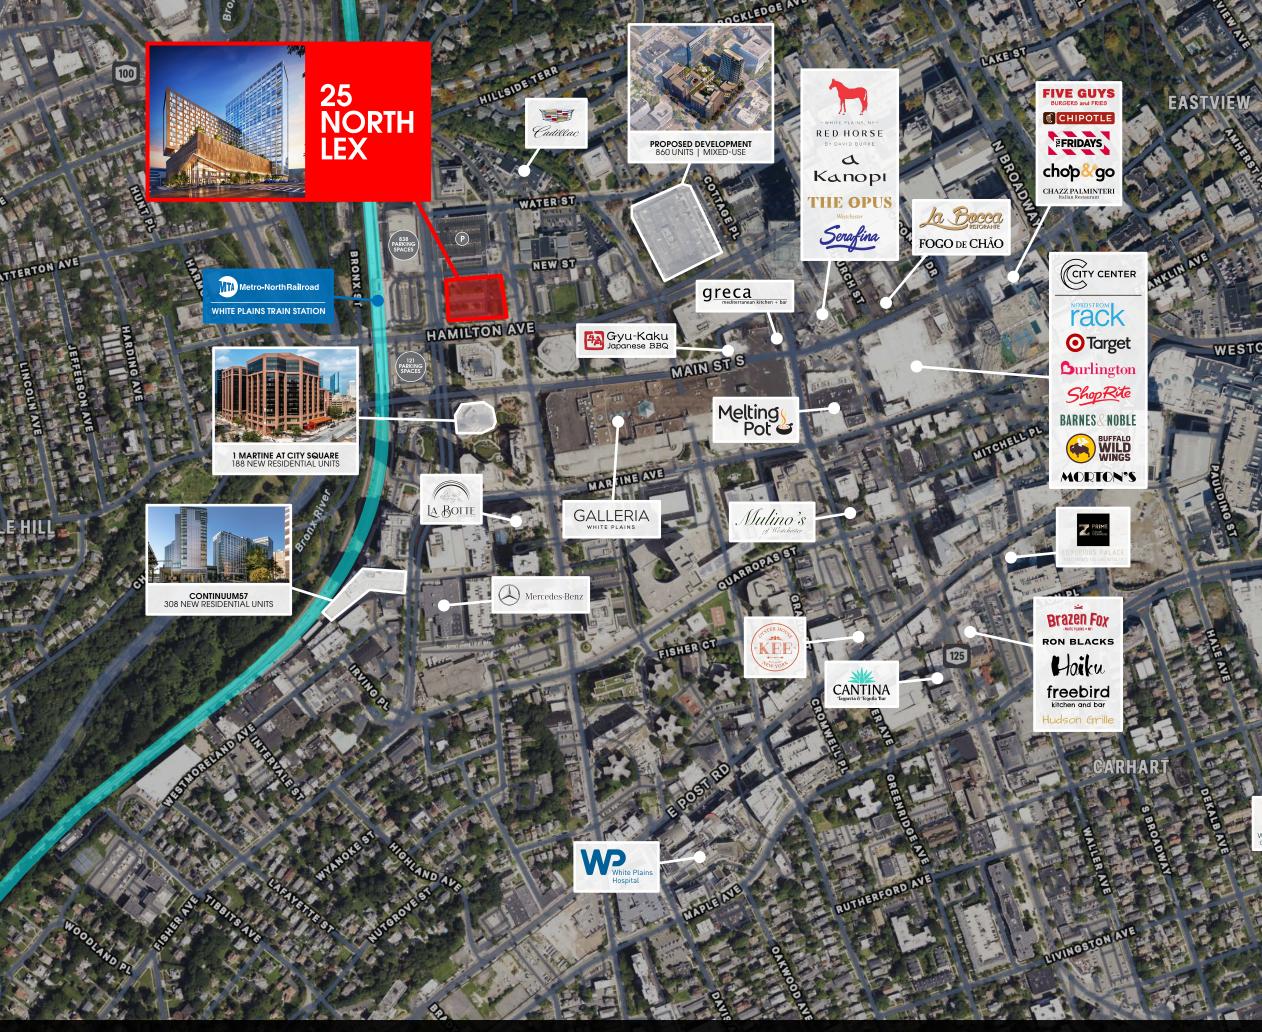

# **RESTAURANT OPPORTUNITY**

RESTAURANT OPPORTUNITY | SITE DETAILS | 01

25 North Lex

Hamilton Avenue

25 North Lex

ATLANTIC RETAIL | 25 NORTH LEX | WHITE PLAINS | WESTCHESTER COUNTY, NEW YORK

# JOIN THE RESTAURANT SCENE

Westchester's restaurant landscape consists of various options satisfying the appetites of sophisticated gourmets to burger aficionados with both waterfront and old town character filled backdrops. Several critically acclaimed chefs and restaurant groups, both nationally and locally, have chosen to call Westchester home, creating one of the country's most dynamic dining scenes.

ATLANTIC RETAIL | 25 NORTH LEX | WHITE PLAINS | WESTCHESTER COUNTY, NEW YORK

RESTAURANT OPPORTUNITY | THE WESTCHESTER RESTAURANT SCENE | 05