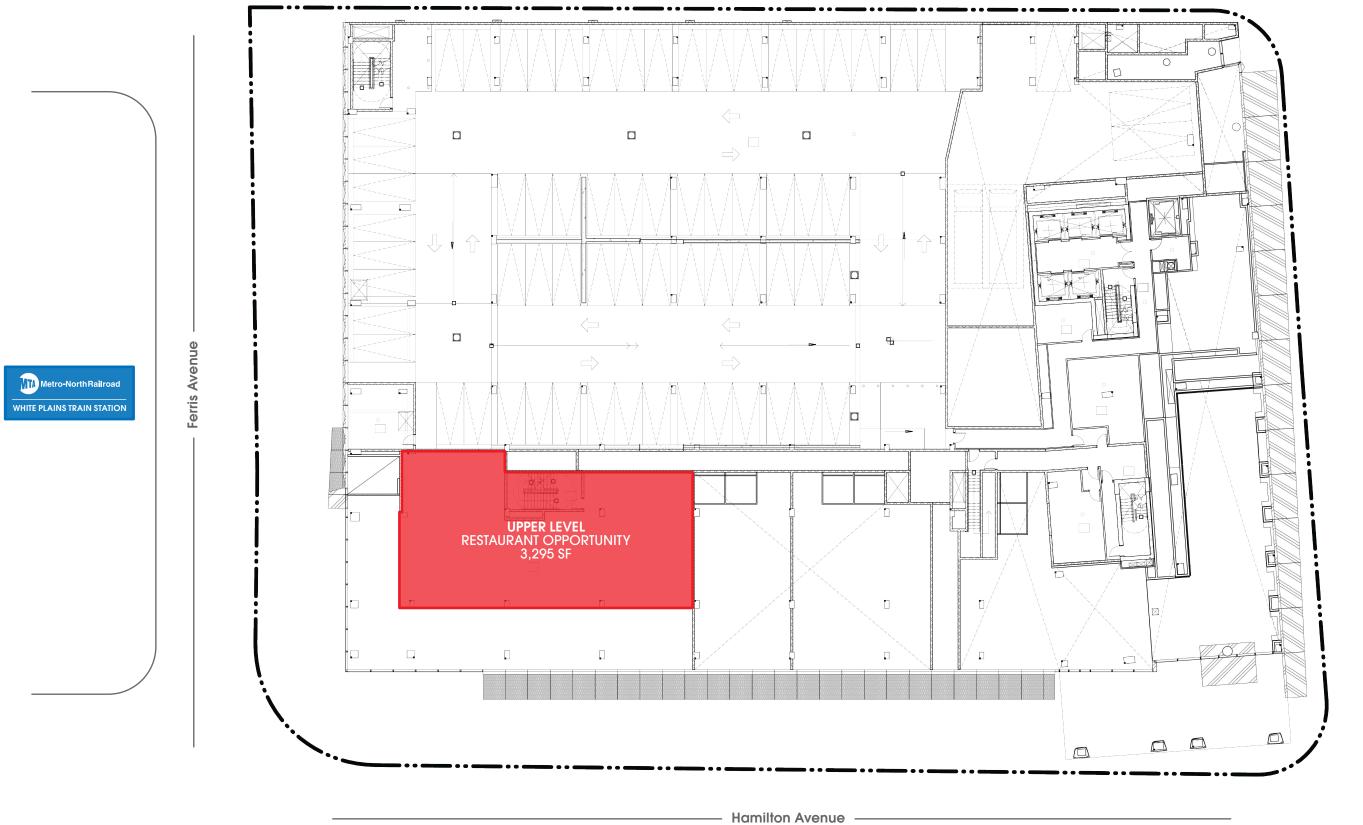

## 5,397 SF GROUND FLOOR | 3,295 SF UPPER LEVEL | OUTDOOR SEATING

# **RESTAURANT OPPORTUNITY**

RESTAURANT OPPORTUNITY | SITE DETAILS | 01

25 North Lex

Hamilton Avenue

25 North Lex

ATLANTIC RETAIL | 25 NORTH LEX | WHITE PLAINS | WESTCHESTER COUNTY, NEW YORK

### **UPPER LEVEL INDOOR: 122 SEATS**