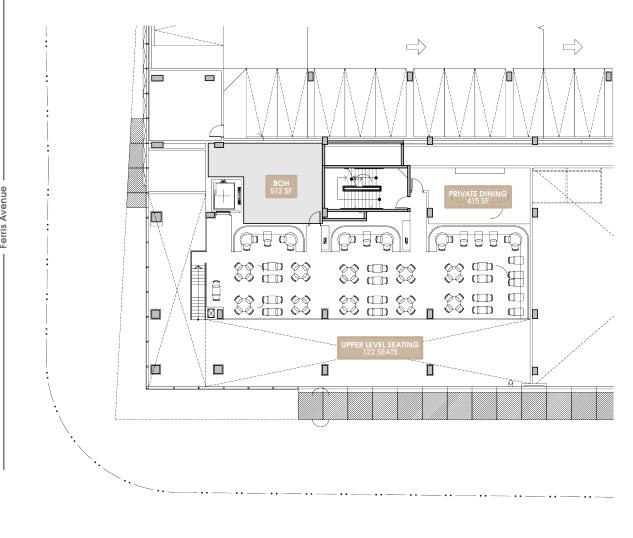

## **CONCEPTUAL RESTAURANT PLAN**

GAS: SERVICE SUPPORTING UP TO 2,000 CFH/2,000,000 BTU HVAC: 1 TON PER 280 SF ELECTRIC: 800 AMP VENTING: IN PLACE VERTICAL TRANSPORTATION: IN PLACE SEWER: 4" SANITARY SEWER LINE WATER: 2.5" DOMESTIC WATER LINE GREASE WASTE: 4" GREASE WASTE LINE TRENCHED IN REAR

**GROUND FLOOR INDOOR: 100 SEATS OUTDOOR: 52 SEATS** 

Hamilton Avenue

### **UPPER LEVEL INDOOR: 122 SEATS**