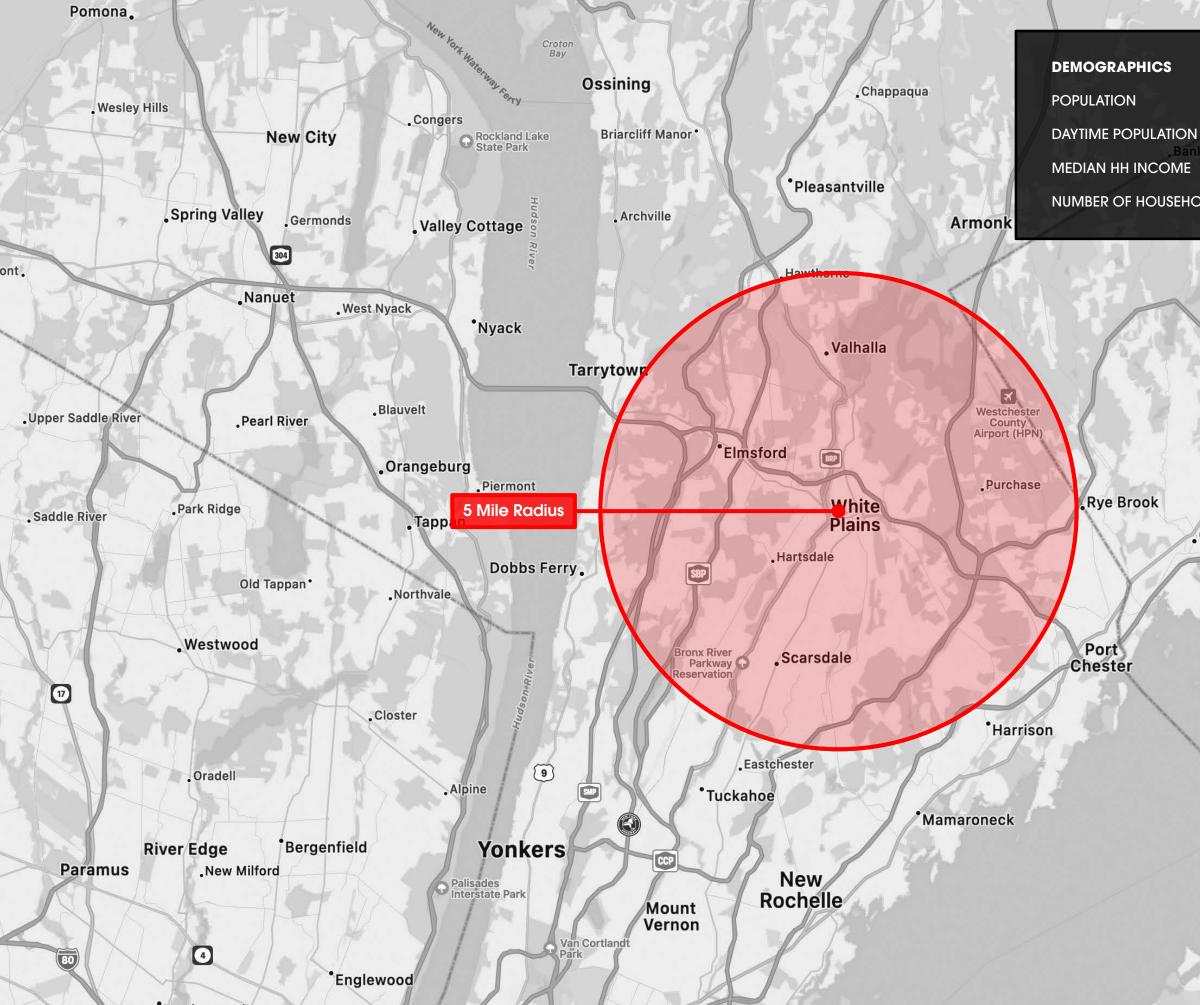

PEMBERWICK

**Rye Brook** Median Household Income \$183,469

**Rye** Median Household Income \$200,000+

DOWNTOWN RYE

RESTAURANT OPPORTUNITY | WHITE PLAINS OVERVIEW AERIAL | 07

|               | 1 MILE   | 3 MILES  | 5 MILES   | 10 MILES          |
|---------------|----------|----------|-----------|-------------------|
|               | 26,214   | 80,677   | 147,755   | 682,311           |
| )<br>hksville | 26,801   | 91,756   | 183,351   | 760,1811ew Canaan |
| iksville      | \$63,781 | \$98,951 | \$109,165 | \$100,755         |
| OLDS          | 8,283    | 28,186   | 52,004    | 252,197           |
|               |          |          |           |                   |