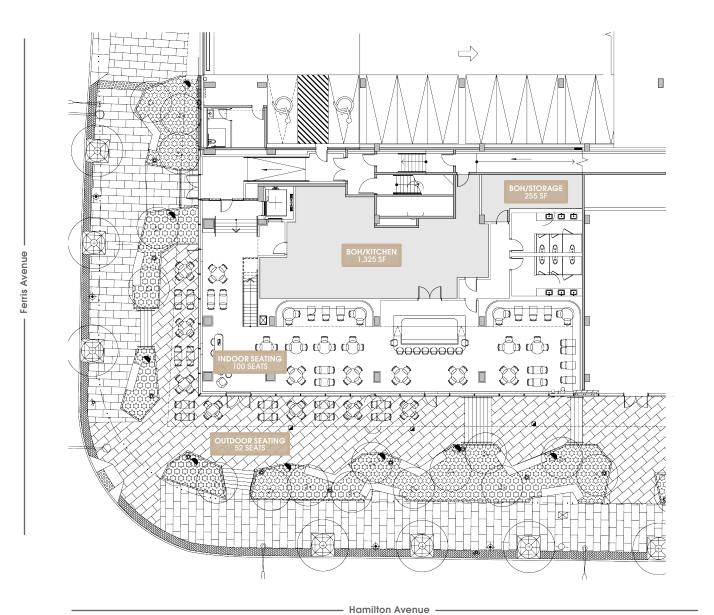

## **CONCEPTUAL RESTAURANT PLAN**

GAS: SERVICE SUPPORTING UP TO 2,000 CFH/2,000,000 BTU HVAC: 1 TON PER 280 SF ELECTRIC: 800 AMP VENTING: IN PLACE VERTICAL TRANSPORTATION: IN PLACE SEWER: 4" SANITARY SEWER LINE WATER: 2.5" DOMESTIC WATER LINE GREASE WASTE: 4" GREASE WASTE LINE TRENCHED IN REAR

**GROUND FLOOR INDOOR: 100 SEATS OUTDOOR: 52 SEATS** 

Hamilton Avenue